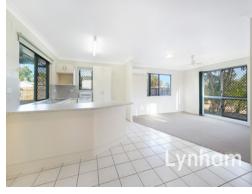

THE PROPERTY

- 3 large bedrooms with built-in wardrobes
- Air conditioning to Main bedroom & living room
- Separate lounge and dining
- Large central kitchen which has just been renovated
- Two way bathroom with shower & bath combination
- Security screens
- Internal laundry
- Double carport
- Large garden shed
- Very private and fully fenced