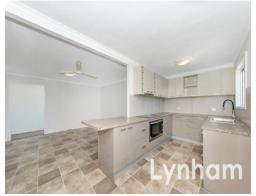

## THE PROPERTY

- Fully repainted
- Modern kitchen, open plan layout with ample storage
- 3 Large bedrooms all upstairs
- Modern main bathroom
- Internal stairs
- Teenage retreat/rumpus room downstairs
- Breezy entertaining area overlooking in-ground pool
- Internal storage room
- Fully fenced, in-ground swimming pool
- Ample undercover parking for two vehicles
- 606sqm low maintenance allotment
- Within Kirwan State school catchment zone