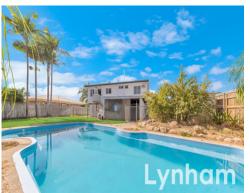

PRICE GUIDE: \$225,000.00

Area:

606 m2

Large Family Home With In-Ground Pool

This spacious three bedroom high set home, offers impressive proportions and a practical layout including an in-ground pool.

Set on 606sqm this home will appeal to large families or the astute investor.

## THE PROPERTY

- Fully repainted
- Modern kitchen, open plan layout with ample storage
- 3 Large bedrooms all upstairs
- Modern main bathroom
- Internal stairs
- Teenage retreat/rumpus room downstairs
- Breezy entertaining area overlooking in-ground pool
- Internal storage room
- Fully fenced, in-ground swimming pool
- Ample undercover parking for two vehicles
- 606sqm low maintenance allotment
- Within Kirwan State school catchment zone