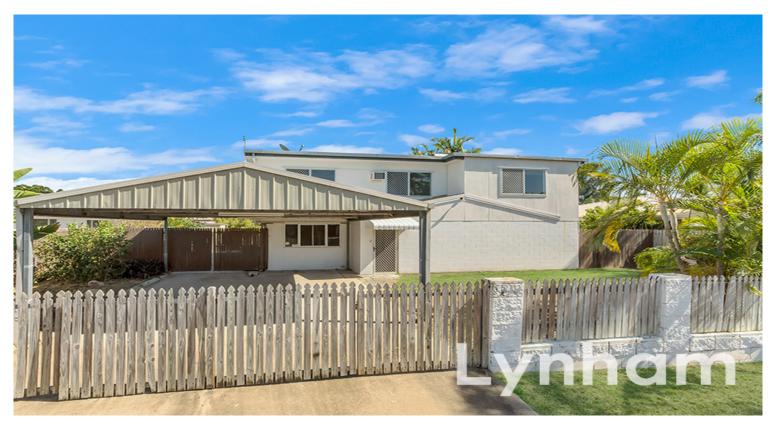

PRICE GUIDE: \$225,000.00

Area:

606 m2

Large Family Home With In-Ground Pool

This spacious three bedroom high set home, offers impressive proportions and a practical layout including an in-ground pool.

Set on 606sqm this home will appeal to large families or the astute investor.

## THE PROPERTY

- Fully repainted
- Modern kitchen, open plan layout with ample storage
- 3 Large bedrooms all upstairs
- Modern main bathroom
- Internal stairs
- Teenage retreat/rumpus room downstairs
- Breezy entertaining area overlooking in-ground pool
- Internal storage room
- Fully fenced, in-ground swimming pool
- Ample undercover parking for two vehicles
- 606sqm low maintenance allotment
- Within Kirwan State school catchment zone