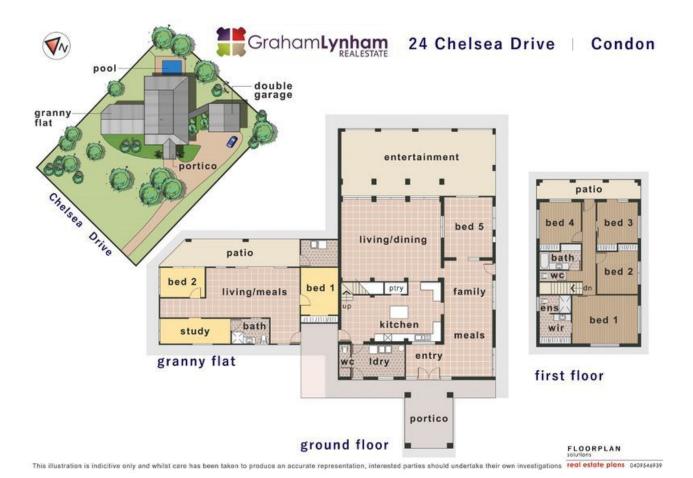

## Large family home with pool.

Large 4 bedroom(4 Upstairs and one down) home with pool in Chelsea Place. [Granny flat is excluded from lease and left empty - storage only].

It is the perfect property for large families with perhaps elderly parents or grown up children wanting to live at home!

This home is a huge with a pool, solar power and 3 Bay garage, 2735sqm allotment.

Pleasenote THE PROPERTY:

## MAIN HOUSE

- 4 Bedrooms upstairs
- Master suit has large walk in robe and private ensuite
- Large family size bathroom
- Polished timber floors
- Massive kitchen
- Rumpus room (could also be used as a fifth