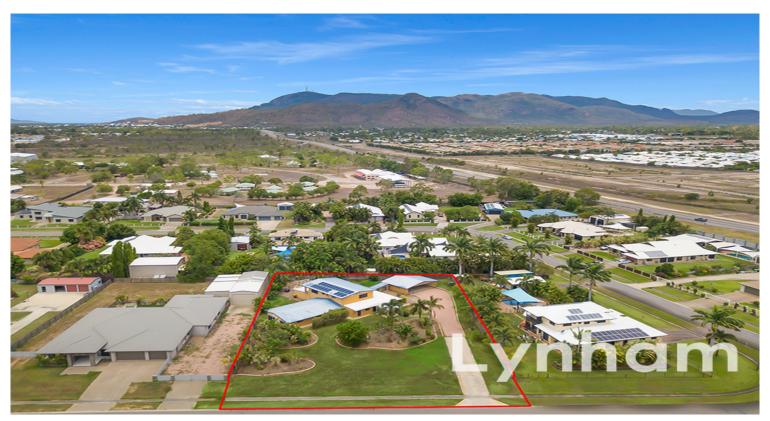

PRICE GUIDE: \$550 per week

Area: 2735 m2

## Large family home with pool.

Large 4 bedroom(4 Upstairs and one down) home with pool in Chelsea Place. [Granny flat is excluded from lease and left empty - storage only].

It is the perfect property for large families with perhaps elderly parents or grown up children wanting to live at home!

This home is a huge with a pool, solar power and 3 Bay garage, 2735sqm allotment.

Pleasenote THE PROPERTY: