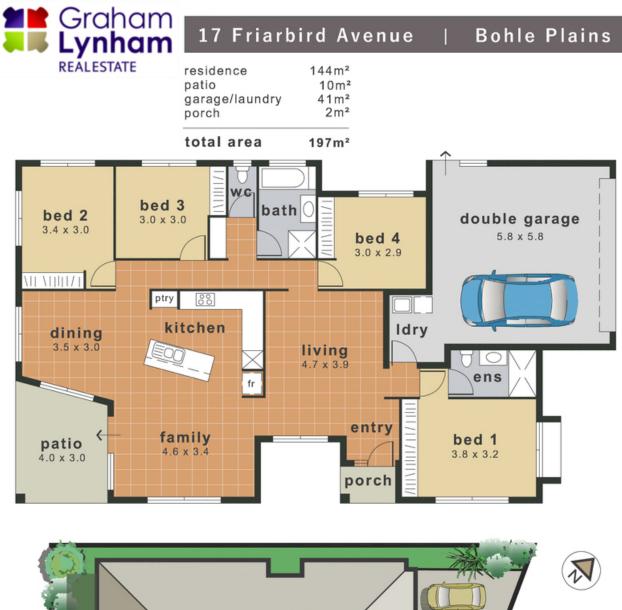

THE PROPERTY

- 4 Great size bedrooms all with BIR
- Two living areas
- Large dining area
- Huge modern kitchen
- Family sized main bathroom
- Fully air conditioned
- Entertaining area
- Side access to backyard
- Private master bedroom with Ensuite
- Fully fenced
- Security screens throughout
- Modern window coverings