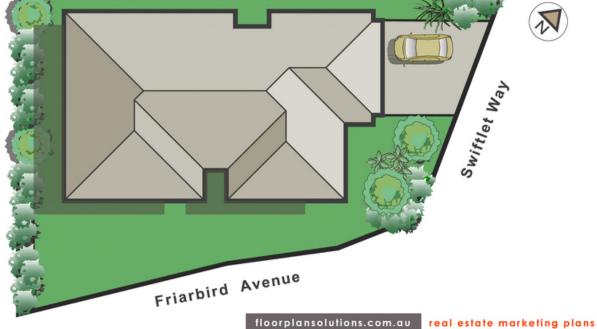

Area:

505 m2

Lynham & Co. Rental

OFFICE

37Thuringowa Drive, Kirwan 07 4723 3222

This illustration is indicitive only and whilst care has been taken to produce an accurate representation, interested parties should undertake their own investigations