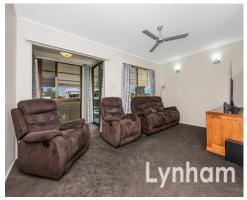

## THE PROPERTY

- 3 large bedrooms
- Modern renovated kitchen
- Main bathroom with shower/bath combination
- Large open plan living/dining room
- Fully fenced
- Undercover parking
- Side access
- In-ground pool
- Timber floors
- Large yard
- Garden shed
- Close proximity to Willows Shopping Centre