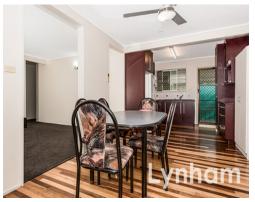

## THE PROPERTY

- 3 large bedrooms
- Modern renovated kitchen
- Main bathroom with shower/bath combination
- Large open plan living/dining room
- Fully fenced
- Undercover parking
- Side access
- In-ground pool
- Timber floors
- Large yard
- Garden shed
- Close proximity to Willows Shopping Centre