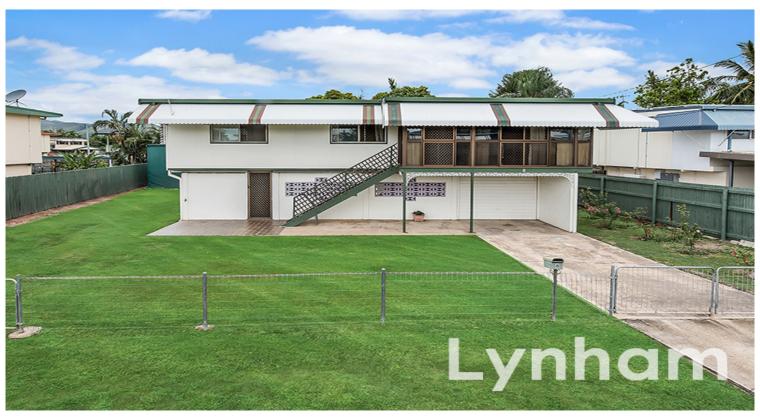

## **Highset Family Home With In-Ground Pool**

This home has ample space, with three bedrooms upstairs and a large rumpus area downstairs with extra toilet and bar. The property also features a large in-ground pool and large greenhouse. In a perfect location this property isn't to be missed!

## THE PROPERTY

- 3 large bedrooms
- Modern renovated kitchen
- Main bathroom with shower/bath combination
- Large open plan living/dining room
- Fully fenced
- Undercover parking
- Side access
- In-ground pool
- Timber floors
- Large yard
- Garden shed
- Close proximity to Willows Shopping Centre