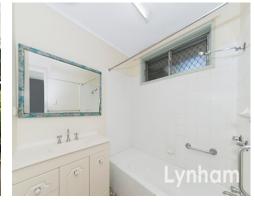

## THE PROPERTY

- 3 Bedrooms with built-in wardrobe to the main bedroom
- Large galley style kitchen
- Separate open plan dining & lounge room
- Tiled throughout living areas
- Main bathroom features shower/bathtub combination with separate toilet
- Internal laundry
- Within Kirwan State school catchment zone