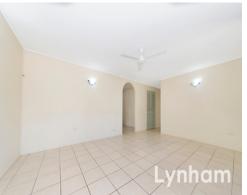

## THE PROPERTY

- 3 Bedrooms with built-in wardrobe to the main bedroom
- Large galley style kitchen
- Separate open plan dining & lounge room
- Tiled throughout living areas
- Main bathroom features shower/bathtub combination with separate toilet
- Internal laundry
- Within Kirwan State school catchment zone