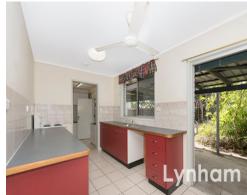

## THE PROPERTY

- 3 Bedrooms with built-in wardrobe to the main bedroom
- Large galley style kitchen
- Separate open plan dining & lounge room
- Tiled throughout living areas
- Main bathroom features shower/bathtub combination with separate toilet
- Internal laundry
- Within Kirwan State school catchment zone