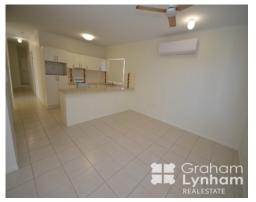

## THE PROPERTY

- 4 good size bedrooms
- Main with ensuite & walk-in-robe
- Built-in wardrobes to remaining 3 bedrooms
- Large modern kitchen with views of the backyard
- Open plan living and dining
- Tiled throughout for easy cleaning
- Fully air-conditioned
- Great storage
- Convert to large double garage to an entertainment area with backyard access