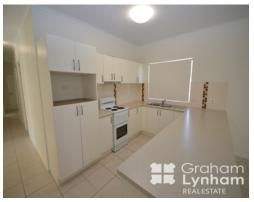

## THE PROPERTY

- 4 good size bedrooms
- Main with ensuite & walk-in-robe
- Built-in wardrobes to remaining 3 bedrooms
- Large modern kitchen with views of the backyard
- Open plan living and dining
- Tiled throughout for easy cleaning
- Fully air-conditioned
- Great storage
- Convert to large double garage to an entertainment area with backyard access