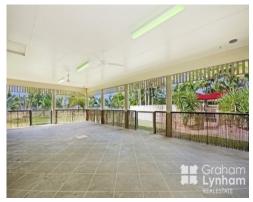

## THE PROPERTY

- 5 bedrooms + Study
- Open plan living/dining area
- Sunken lounge
- Large kitchen with ample storage
- Freestanding stainless steel oven
- Fully air conditioned
- In ground pool
- Great size entertaining area
- Tiled living areas, carpeted bedrooms