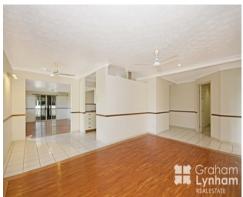

## THE PROPERTY

- 5 bedrooms + Study
- Open plan living/dining area
- Sunken lounge
- Large kitchen with ample storage
- Freestanding stainless steel oven
- Fully air conditioned
- In ground pool
- Great size entertaining area
- Tiled living areas, carpeted bedrooms