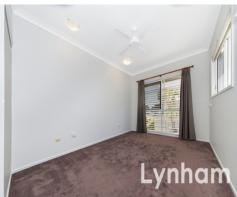

## THE PROPERTY

- Sunlit open plan living/dining zones flows to the private rear deck
- Modern open kitchen boasts a large island bench
- 3 large bedrooms all situated upstairs
- 2 bedrooms feature built-in wardrobes
- Main bathroom featuring combined shower/bath tub
- Downstairs internal laundry with second toilet & additional storage space
- Fully repainted with new carpets
- Single remote garage
- Air conditioning, ceiling fans, modern fittings with neutral tones