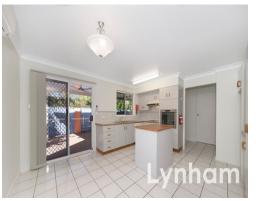

## THE PROPERTY

- Sunlit open plan living/dining zones flows to the private rear deck
- Modern open kitchen boasts a large island bench
- 3 large bedrooms all situated upstairs
- 2 bedrooms feature built-in wardrobes
- Main bathroom featuring combined shower/bath tub
- Downstairs internal laundry with second toilet & additional storage space
- Fully repainted with new carpets
- Single remote garage
- Air conditioning, ceiling fans, modern fittings with neutral tones