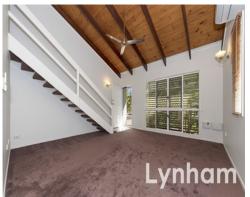

## THE PROPERTY

- Sunlit open plan living/dining zones flows to the private rear deck
- Modern open kitchen boasts a large island bench
- 3 large bedrooms all situated upstairs
- 2 bedrooms feature built-in wardrobes
- Main bathroom featuring combined shower/bath tub
- Downstairs internal laundry with second toilet & additional storage space
- Fully repainted with new carpets
- Single remote garage
- Air conditioning, ceiling fans, modern fittings with neutral tones