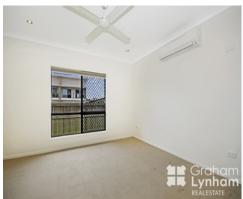

## THE PROPERTY

- 244sqm home
- 4 Generous size bedrooms
- 1 Study
- Extra Wide Entry
- Chef style kitchen with large island bench
- Stainless steel appliances with canopy rangehood, double sink
- Open plan living/dining
- Theatre room
- Extra large, extended patio with 2 ceiling fans
- Master bedroom has stunning ensuite and WIR
- Internal laundry with extra storage