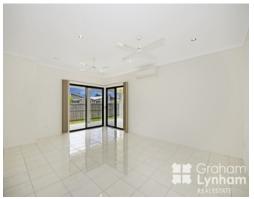

## THE PROPERTY

- 244sqm home
- 4 Generous size bedrooms
- 1 Study
- Extra Wide Entry
- Chef style kitchen with large island bench
- Stainless steel appliances with canopy rangehood, double sink
- Open plan living/dining
- Theatre room
- Extra large, extended patio with 2 ceiling fans
- Master bedroom has stunning ensuite and WIR
- Internal laundry with extra storage