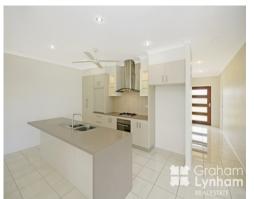

## THE PROPERTY

- 244sqm home
- 4 Generous size bedrooms
- 1 Study
- Extra Wide Entry
- Chef style kitchen with large island bench
- Stainless steel appliances with canopy rangehood, double sink
- Open plan living/dining
- Theatre room
- Extra large, extended patio with 2 ceiling fans
- Master bedroom has stunning ensuite and WIR
- Internal laundry with extra storage