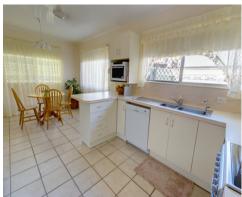

This four bedroom home it has recently undergone renovations including repainting and insulation.

The breezeway has been converted into a tiled family room area that opens up onto the entertaining area. There is a warm, welcoming formal lounge. The dining room and kitchen are modern.