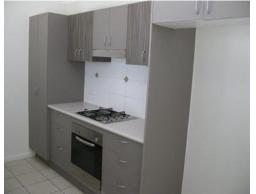

## Boasting: -

- \* 4 good size bedrooms
- \* Fully air conditioned throughout
- $^{\star}$  Main bedroom features double shower, walk-in robe & direct access out to the entertaining area.
- $^{\star}$  Large open plan living area with sliding doors out to the covered entertaining area
- \* Separate dining area
- \* The house is positioned on a low maintenance block close in Willowbank.
- \* Double remote lockup garage.
- $^{\star}$  Neutral tones & cool tiles throughout all living space compliment this modern home