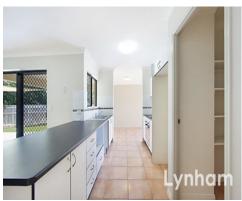

## THE PROPERTY

- Large four bedroom family home with a huge additional rumpus room
- Master bedroom with an ensuite, walk-in wardrobe
- All bedrooms with built-in wardrobes
- Large galley style kitchen with a walk-in pantry
- Family Room leading off to the patio
- Massive rumpus room with split system air conditioning and LED lighting
- Outdoor patio
- Fully tiled
- Internal laundry
- Fully air conditioned
- Fully fenced 697sqm allotment
- Short drive to 1300 Smiles Stadium & Broth