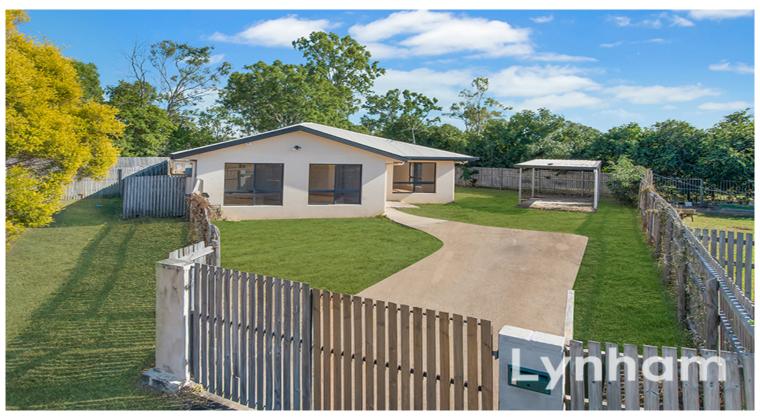

## Sold By Nathan Lynham 0427695162

Situated at the end of a quiet crescent, this 4 bedroom family home offers a highly versatile layout with enough space for a large family. With multiple living areas separated by a modern, central kitchen it is a design to maximize light and space.

## THE PROPERTY

- Large four bedroom family home with a huge additional rumpus room
- Master bedroom with an ensuite, walk-in wardrobe
- All bedrooms with built-in wardrobes
- Large galley style kitchen with a walk-in pantry
- Family Room leading off to the patio
- Massive rumpus room with split system air conditioning and LED lighting
- Outdoor patio
- Fully tiled
- Internal laundry
- Fully air conditioned
- Fully fenced 697sqm allotment
- Short drive to 1300 Smiles Stadium & Broth

## 29 Noscov Crescent Residence 153m<sup>2</sup> Patio 13m<sup>2</sup> Total 166m<sup>2</sup>