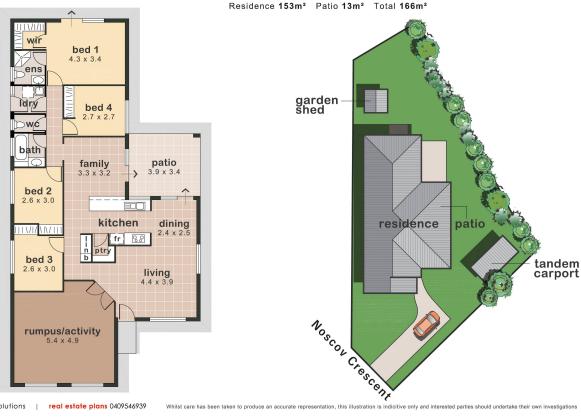

## THE PROPERTY

- Large four bedroom family home with a huge additional rumpus room
- Master bedroom with an ensuite, walk-in wardrobe
- All bedrooms with built-in wardrobes
- Large galley style kitchen with a walk-in pantry
- Family Room leading off to the patio
- Massive rumpus room with split system air conditioning and LED lighting
- Outdoor patio
- Fully tiled
- Internal laundry
- Fully air conditioned
- Fully fenced 697sqm allotment
- Short drive to 1300 Smiles Stadium & Broth

## 29 Noscov Crescent Residence 153m<sup>2</sup> Patio 13m<sup>2</sup> Total 166m<sup>2</sup>