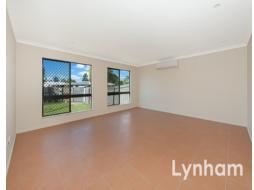

## THE PROPERTY

- Large four bedroom family home with a huge additional rumpus room
- Master bedroom with an ensuite, walk-in wardrobe
- All bedrooms with built-in wardrobes
- Large galley style kitchen with a walk-in pantry
- Family Room leading off to the patio
- Massive rumpus room with split system air conditioning and LED lighting
- Outdoor patio
- Fully tiled
- Internal laundry
- Fully air conditioned
- Fully fenced 697sqm allotment
- Short drive to 1300 Smiles Stadium & Broth