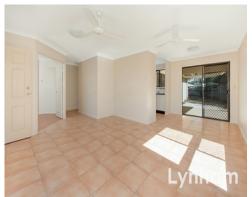

## THE PROPERTY

- Large four bedroom family home with a huge additional rumpus room
- Master bedroom with an ensuite, walk-in wardrobe
- All bedrooms with built-in wardrobes
- Large galley style kitchen with a walk-in pantry
- Family Room leading off to the patio
- Massive rumpus room with split system air conditioning and LED lighting
- Outdoor patio
- Fully tiled
- Internal laundry
- Fully air conditioned
- Fully fenced 697sqm allotment
- Short drive to 1300 Smiles Stadium & Broth