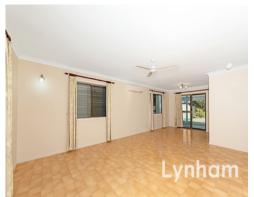

## THE PROPERTY

- Two large bedrooms
- Built in cupboards
- Air conditioning
- Rear self contained bedroom & ensuite
- Large living/dining area
- Renovated bathroom
- Internal laundry
- Lock up garage
- Rear Patio
- Garden shed