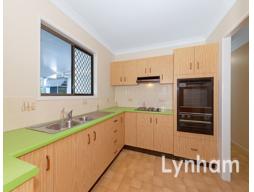

## THE PROPERTY

- Two large bedrooms
- Built in cupboards
- Air conditioning
- Rear self contained bedroom & ensuite
- Large living/dining area
- Renovated bathroom
- Internal laundry
- Lock up garage
- Rear Patio
- Garden shed