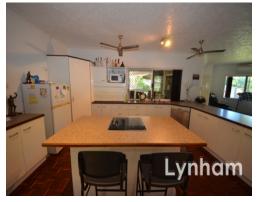

## THE PROPERTY

- 5 bedrooms
- 2 bathrooms
- Fully air-conditioned
- Built-in robes to all bedrooms, plus en suite to the main
- Large entertainment area plus servery window which can be used as a bar
- Beautiful in-ground pool
- Plenty of off street parking, and secure parking for 2 cars
- Garden shed for extra storage space
- Stylish and modern kitchen with island bench
- Carpeted lounge and bedrooms
- Tiled living and dining
- Separate toilet to the bathroom
- 1,416 sqm allotment with bore water