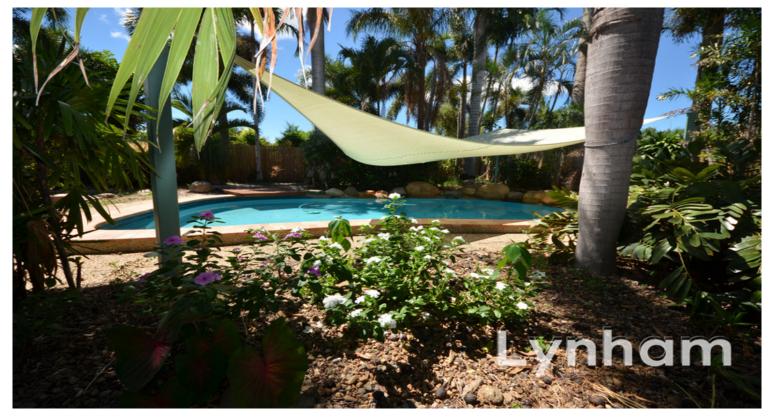

## THE PROPERTY

- 5 bedrooms
- 2 bathrooms
- Fully air-conditioned
- Built-in robes to all bedrooms, plus en suite to the main
- Large entertainment area plus servery window which can be used as a bar
- Beautiful in-ground pool
- Plenty of off street parking, and secure parking for 2 cars
- Garden shed for extra storage space
- Stylish and modern kitchen with island bench
- Carpeted lounge and bedrooms
- Tiled living and dining
- Separate toilet to the bathroom
- 1,416 sqm allotment with bore water