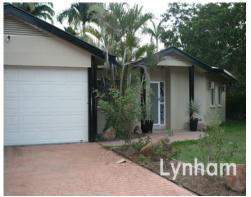

## THE PROPERTY

- 5 bedrooms
- 2 bathrooms
- Fully air-conditioned
- Built-in robes to all bedrooms, plus en suite to the main
- Large entertainment area plus servery window which can be used as a bar
- Beautiful in-ground pool
- Plenty of off street parking, and secure parking for 2 cars
- Garden shed for extra storage space
- Stylish and modern kitchen with island bench
- Carpeted lounge and bedrooms
- Tiled living and dining
- Separate toilet to the bathroom
- 1,416 sqm allotment with bore water