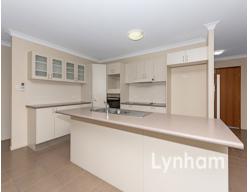

## **PROPERTY**

- 4 well designed bedrooms all with wardrobes
- Main bedroom features walk-in wardrobe & private ensuite
- Large modern kitchen with ample storage
- Separate living and dining rooms
- Large theatre room
- Main bathroom with separate shower, bath & toilet
- Large patio overlooking pebble-tex in-ground pool
- Internal laundry with linen cupboard
- Open plan floorplan
- Fully tiled
- Double 6x6 remote control garage
- Surrounded by modern homes of a very high