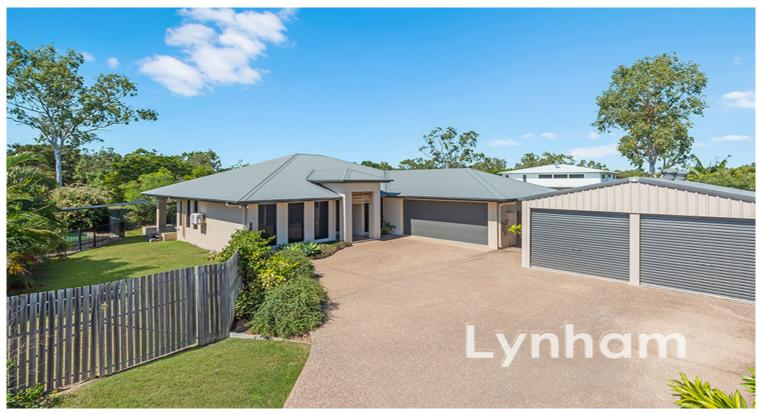

## 4 Bedroom Family Home With Pool & Shed

Ambient and rich with natural light and air-flow, this beautiful home blends the perfect combination of indoor and outdoor living. Boasting an open plan layout where the kitchen, dining, lounge and covered patio all combine to make a central living hub around the swimming pool.

## **PROPERTY**

- 4 well designed bedrooms all with wardrobes
- Main bedroom features walk-in wardrobe & private ensuite
- Large modern kitchen with ample storage
- Separate living and dining rooms
- Large theatre room
- Main bathroom with separate shower, bath & toilet
- Large patio overlooking pebble-tex in-ground pool
- Internal laundry with linen cupboard
- Open plan floorplan
- Fully tiled
- Double 6x6 remote control garage
- Surrounded by modern homes of a very high