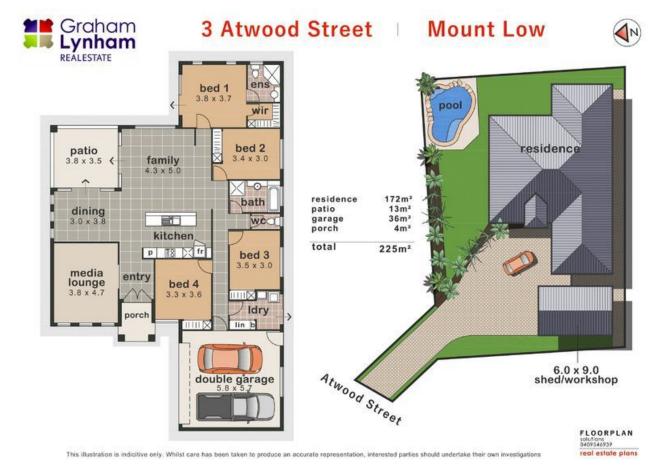

## 4 Bedroom Family Home With Pool & Shed

Ambient and rich with natural light and air-flow, this beautiful home blends the perfect combination of indoor and outdoor living. Boasting an open plan layout where the kitchen, dining, lounge and covered patio all combine to make a central living hub around the swimming pool.

## **PROPERTY**

- 4 well designed bedrooms all with wardrobes
- Main bedroom features walk-in wardrobe & private ensuite
- Large modern kitchen with ample storage
- Separate living and dining rooms
- Large theatre room
- Main bathroom with separate shower, bath & toilet
- Large patio overlooking pebble-tex in-ground pool
- Internal laundry with linen cupboard
- Open plan floorplan
- Fully tiled
- Double 6x6 remote control garage
- Surrounded by modern homes of a very high