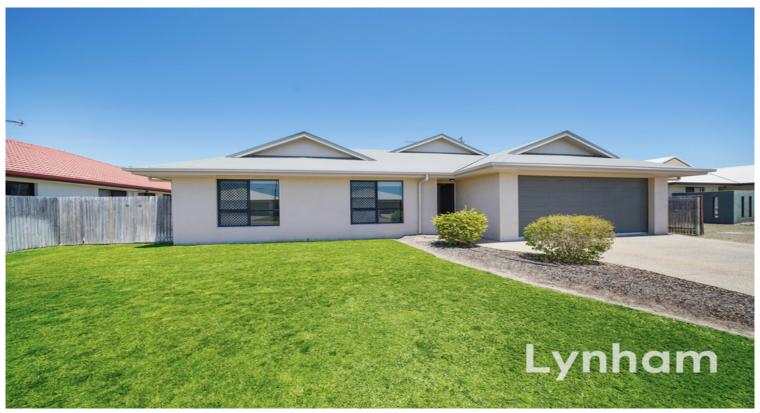

PRICE GUIDE: \$338,000.00

Area: 740 m2

## Sold By Nathan Lynham 0427695162

Comfortably nestled in the boutique Montana Estate in popular Mt Louisa this family home is bright and modern with large proportions throughout.

With a stunning open plan design boasting two large living areas, high ceilings and a large kitchen - it will fit your family perfectly.

## THE PROPERTY

- Four carpeted bedrooms with built-in wardrobes
- Main bedroom is complimented by a large ensuite with double vanities  $\boldsymbol{\vartheta}$  double shower plus a walk-in wardrobe
- $\mbox{\sc Open}$  plan kitchen featuring great storage and quality fittings and fixtures
- Combined dining & lounge room with direct access to the rear pato
- -Formal lounge room to the front of the home.
- Internal Laundry
- 740sqm allotment
- Double remote garage; with convenient internal access
- Walking distance to parkland children's pl