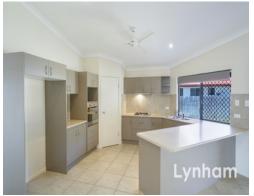

## THE PROPERTY

- Four carpeted bedrooms with built-in wardrobes
- Main bedroom is complimented by a large ensuite with double vanities  $\boldsymbol{\vartheta}$  double shower plus a walk-in wardrobe
- $\mbox{\sc Open}$  plan kitchen featuring great storage and quality fittings and fixtures
- Combined dining & lounge room with direct access to the rear pato
- -Formal lounge room to the front of the home.
- Internal Laundry
- 740sqm allotment
- Double remote garage; with convenient internal access
- Walking distance to parkland children's pl