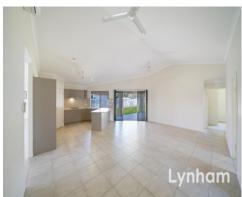

## THE PROPERTY

- Four carpeted bedrooms with built-in wardrobes
- Main bedroom is complimented by a large ensuite with double vanities  $\boldsymbol{\vartheta}$  double shower plus a walk-in wardrobe
- $\mbox{\sc Open}$  plan kitchen featuring great storage and quality fittings and fixtures
- Combined dining & lounge room with direct access to the rear pato
- -Formal lounge room to the front of the home.
- Internal Laundry
- 740sqm allotment
- Double remote garage; with convenient internal access
- Walking distance to parkland children's pl