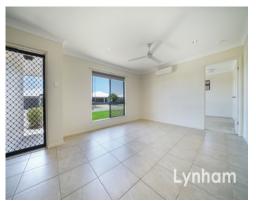

## THE PROPERTY

- Four carpeted bedrooms with built-in wardrobes
- Main bedroom is complimented by a large ensuite with double vanities  $\boldsymbol{\vartheta}$  double shower plus a walk-in wardrobe
- $\mbox{\sc Open}$  plan kitchen featuring great storage and quality fittings and fixtures
- Combined dining & lounge room with direct access to the rear pato
- -Formal lounge room to the front of the home.
- Internal Laundry
- 740sqm allotment
- Double remote garage; with convenient internal access
- Walking distance to parkland children's pl