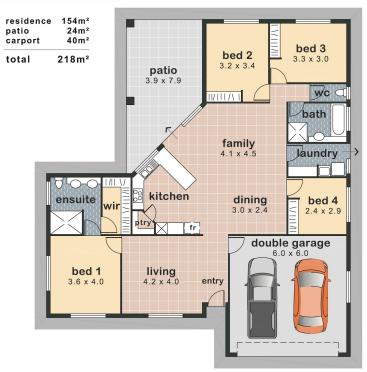

## THE PROPERTY

- Four carpeted bedrooms with built-in wardrobes
- Main bedroom is complimented by a large ensuite with double vanities  $\boldsymbol{\vartheta}$  double shower plus a walk-in wardrobe
- $\mbox{\sc Open}$  plan kitchen featuring great storage and quality fittings and fixtures
- Combined dining & lounge room with direct access to the rear pato
- -Formal lounge room to the front of the home.
- Internal Laundry
- 740sqm allotment
- Double remote garage; with convenient internal access
- Walking distance to parkland children's pl

## 30 Stoneville Circuit | Mount Louisa

FLOORPLAN solutions 0409546939 real estate plans

This illustration is indicitive only. Whilst care has been taken to produce an accurate representation, interested parties should undertake their own investigations