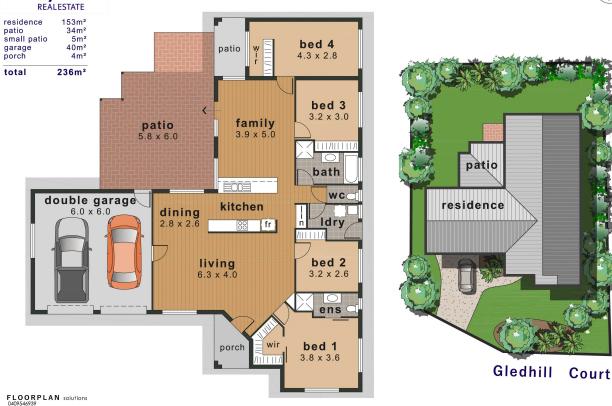

## THE PROPERTY

- Fully renovated to the highest standard
- Four generous sized bedrooms
- Master features private ensuite
- Fully Air conditioned
- Stunning kitchen with stone benchtops
- Two Living areas
- Renovated modern main bathroom with separate shower & bathtub
- Large entertaining area
- Freshly painted inside and out
- Very close proximity to the Townsville Hos

## 13 Gledhill Court | Annandale

Whilst care has been taken to produce an accurate representation, this illustration is indicitive only and interested parties should undertake their own investigations