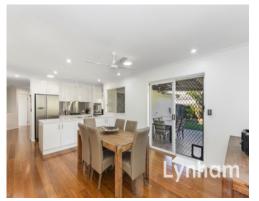

## THE PROPERTY

- Fully renovated to the highest standard
- Four generous sized bedrooms
- Master features private ensuite
- Fully Air conditioned
- Stunning kitchen with stone benchtops
- Two Living areas
- Renovated modern main bathroom with separate shower & bathtub
- Large entertaining area
- Freshly painted inside and out
- Very close proximity to the Townsville Hos