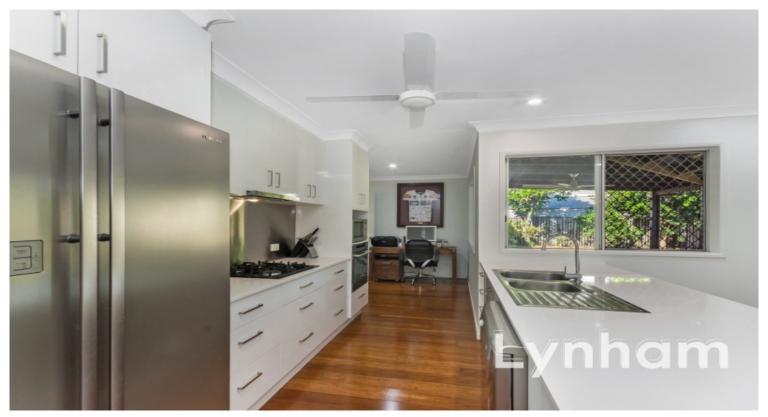

## THE PROPERTY

- Fully renovated to the highest standard
- Four generous sized bedrooms
- Master features private ensuite
- Fully Air conditioned
- Stunning kitchen with stone benchtops
- Two Living areas
- Renovated modern main bathroom with separate shower & bathtub
- Large entertaining area
- Freshly painted inside and out
- Very close proximity to the Townsville Hos