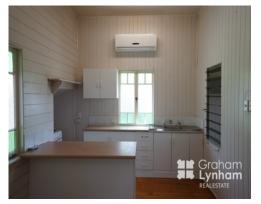

## THE PROPERTY

- 2 bedrooms
- polished timber floors
- good size kitchen
- airconditioned
- ceiling fans throughout
- spacious living
- wheelchair accessible at the front
- 1012m2 allotment