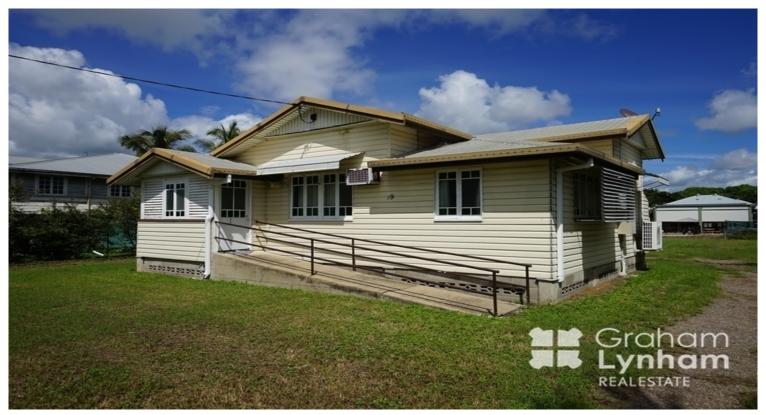

## **Character Filled - Large Allotment**

This lovely cottage is located on a large allotment - conveniently located in the beautiful suburb of Pimlico.

## THE PROPERTY

- 2 bedrooms
- polished timber floors
- good size kitchen
- airconditioned
- ceiling fans throughout
- spacious living
- wheelchair accessible at the front
- 1012m2 allotment