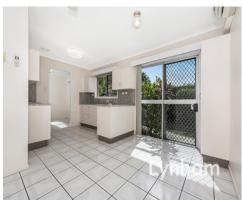

## THE PROPERTY

- 3 Bedrooms with built-in wardrobes
- Large modern kitchen
- Separate living & dining area
- Study area off kitchen
- Air conditioning to two bedrooms and living areas
- Main bathroom features shower with separate toilet
- Internal laundry
- Carport has been enclosed to allow the opportunity of a rumpus
- Covered entertainment area
- Large 668sqm corner allotment
- Within Kirwan State school catchment zone