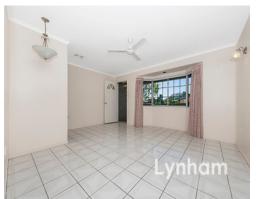

## THE PROPERTY

- 3 Bedrooms with built-in wardrobes
- Large modern kitchen
- Separate living & dining area
- Study area off kitchen
- Air conditioning to two bedrooms and living areas
- Main bathroom features shower with separate toilet
- Internal laundry
- Carport has been enclosed to allow the opportunity of a rumpus
- Covered entertainment area
- Large 668sqm corner allotment
- Within Kirwan State school catchment zone