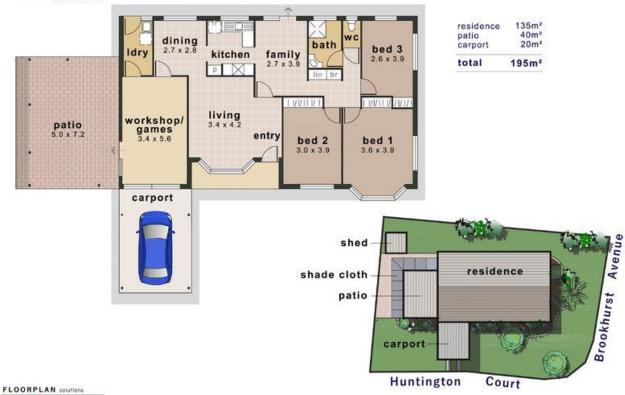

## THE PROPERTY

- 3 Bedrooms with built-in wardrobes
- Large modern kitchen
- Separate living & dining area
- Study area off kitchen
- Air conditioning to two bedrooms and living areas
- Main bathroom features shower with separate toilet
- Internal laundry
- Carport has been enclosed to allow the opportunity of a rumpus
- Covered entertainment area
- Large 668sqm corner allotment
- Within Kirwan State school catchment zone

## 1 Huntington Court

## Kirwan

real estate plans | 0409546939 Whilst care has been taken to produce an accurate representation, this illustration is indicitive only and interested parties should undertake their own investigations