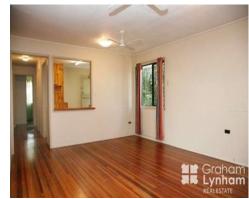

THE PROPERTY

3

- Open plan living
- Fully fenced
- Fully screened
- Timber floors
- Fully air conditioned
- 3 good sized rooms
- BIR in all bedrooms
- Combined living and dining
- Internal laundry
- Bathroom and toilet downstairs