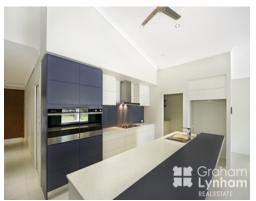

## THE PROPERTY

- 4 Bedrooms
- Master bedroom privately located at the front of the home
- Stunning ensuite with double vanity and wrap around toilet and shower
- Custom cabinetry walk around robe
- Fully air conditioned
- Huge kitchen with stone island bench
- Massive walk in pantry
- Gas stove
- Push to open draws
- Butlers pantry
- Open plan living/dining area with cathedra