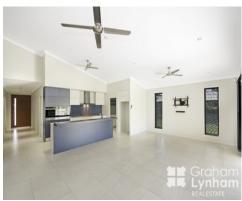

## THE PROPERTY

- 4 Bedrooms
- Master bedroom privately located at the front of the home
- Stunning ensuite with double vanity and wrap around toilet and shower
- Custom cabinetry walk around robe
- Fully air conditioned
- Huge kitchen with stone island bench
- Massive walk in pantry
- Gas stove
- Push to open draws
- Butlers pantry
- Open plan living/dining area with cathedra