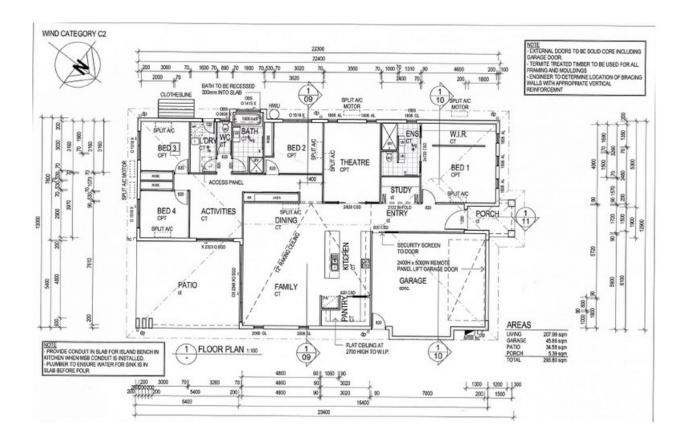

## **Stunning Executive Family Home**

Rarely is a home presented to the rental market with so many inclusions. Only a few years old it is impeccably presented and built to executive quality. It has 3 living areas, a study, solar power, beautiful bathrooms and kitchen the perfect design for families to live in harmony. MUST BE INSPECTED TO BE APPRECIATED!

## THE PROPERTY

- 4 Bedrooms
- Master bedroom privately located at the front of the home
- Stunning ensuite with double vanity and wrap around toilet and shower
- Custom cabinetry walk around robe
- Fully air conditioned
- Huge kitchen with stone island bench
- Massive walk in pantry
- Gas stove
- Push to open draws
- Butlers pantry
- Open plan living/dining area with cathedra