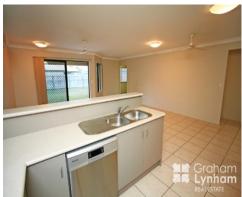

## THE PROPERTY

- Four Bedrooms all with built-ins
- Master bedroom with private ensuite and WIR
- Fully Air Conditioned
- Spacious open plan living dining area that opens onto patio
- Modern Kitchen with walk-in pantry and quaility appliances
- Separate laundry with second fridge/freezer space
- Yard fully irrigated with automatic sprinklers
- Solar Hot Water
- Double remote garage
- Ceiling fans throughout
- Security screens
- Tiled living areas, carpeted bedrooms