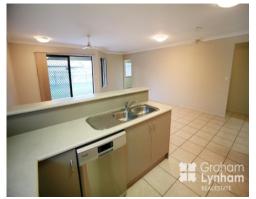

## THE PROPERTY

- Four Bedrooms all with built-ins
- Master bedroom with private ensuite and WIR
- Fully Air Conditioned
- Spacious open plan living dining area that opens onto patio
- Modern Kitchen with walk-in pantry and quaility appliances
- Separate laundry with second fridge/freezer space
- Yard fully irrigated with automatic sprinklers
- Solar Hot Water
- Double remote garage
- Ceiling fans throughout
- Security screens
- Tiled living areas, carpeted bedrooms