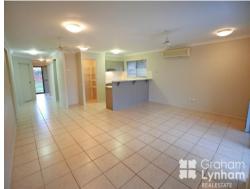

## THE PROPERTY

- Four Bedrooms all with built-ins
- Master bedroom with private ensuite and WIR
- Fully Air Conditioned
- Spacious open plan living dining area that opens onto patio
- Modern Kitchen with walk-in pantry and quaility appliances
- Separate laundry with second fridge/freezer space
- Yard fully irrigated with automatic sprinklers
- Solar Hot Water
- Double remote garage
- Ceiling fans throughout
- Security screens
- Tiled living areas, carpeted bedrooms