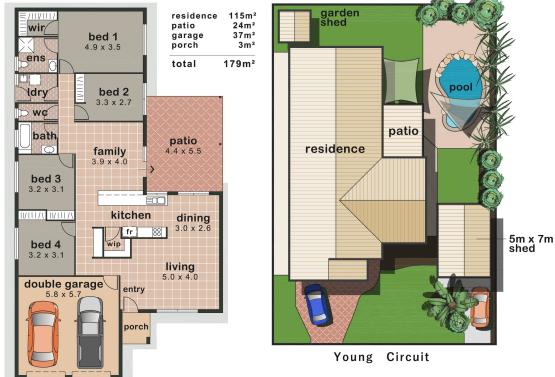

## The Property

- Four good sized bedrooms with built ins
- Main bedroom has walk in robe and ensuite
- Fully air conditioned
- Two living areas
- Functional Kitchen with walk in pantry
- Large outdoor entertaining area
- Sparkling in ground concrete pool
- Large powered shed with Mezzanine floor
- Plus garden shed with vegetable garden

## 19 Young Circuit Kirwan

FLOORPLAN solutions 0409546939 real estate plans

This illustration is indicitive only. Whilst care has been taken to produce an accurate representation, interested parties should undertake their own investigations