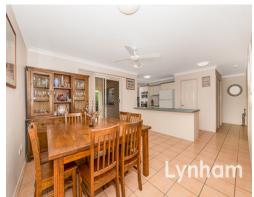

## The Property

- Four good sized bedrooms with built ins
- Main bedroom has walk in robe and ensuite
- Fully air conditioned
- Two living areas
- Functional Kitchen with walk in pantry
- Large outdoor entertaining area
- Sparkling in ground concrete pool
- Large powered shed with Mezzanine floor
- Plus garden shed with vegetable garden