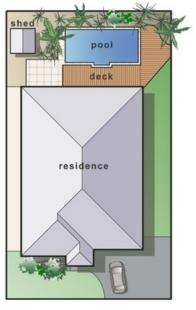

## THE PROPERTY

- 4 Good size bedrooms
- Large open plan living/dining area
- Stunning kitchen with stone benchtops and glass splashbacks
- Gas cooktop, stainless steel oven and good size pantry
- Theatre room with plush carpet and sliding doors
- "Kids Retreat" outside 3 bedrooms and main bathroom
- Large master bedroom with walk around robe
- Stunning ensuite with double vanity, separate toilet and double shower
- Large double sliding doors to patio
- Extra large patio with polished concrete floors
- Sparkling inground pool with timber decking
- Glass pool fencing
- Concrete pad at side of house for extra ca

## 14 Ashmore Crescent | Burdell

area
residence (inc garage) 230m²
patio 255m²
total 255m²

floorplansolutions.com.au | marketing plans | 0409546939

This illustration is indicitive only and whilst care has been taken to produce an accurate representation, interested parties should undertake their own investigations