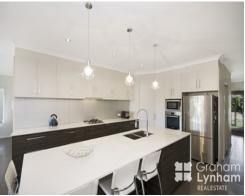

## THE PROPERTY

- 4 Good size bedrooms
- Large open plan living/dining area
- Stunning kitchen with stone benchtops and glass splashbacks
- Gas cooktop, stainless steel oven and good size pantry
- Theatre room with plush carpet and sliding doors
- "Kids Retreat" outside 3 bedrooms and main bathroom
- Large master bedroom with walk around robe
- Stunning ensuite with double vanity, separate toilet and double shower
- Large double sliding doors to patio
- Extra large patio with polished concrete floors
- Sparkling inground pool with timber decking
- Glass pool fencing
- Concrete pad at side of house for extra ca