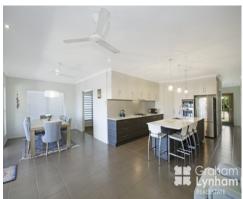

## THE PROPERTY

- 4 Good size bedrooms
- Large open plan living/dining area
- Stunning kitchen with stone benchtops and glass splashbacks
- Gas cooktop, stainless steel oven and good size pantry
- Theatre room with plush carpet and sliding doors
- "Kids Retreat" outside 3 bedrooms and main bathroom
- Large master bedroom with walk around robe
- Stunning ensuite with double vanity, separate toilet and double shower
- Large double sliding doors to patio
- Extra large patio with polished concrete floors
- Sparkling inground pool with timber decking
- Glass pool fencing
- Concrete pad at side of house for extra ca