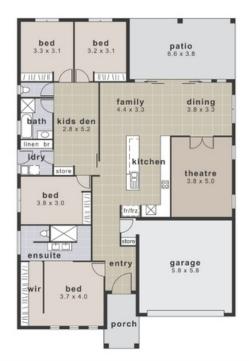

## THE PROPERTY

- 4 Good size bedrooms
- Large open plan living/dining area
- Stunning kitchen with stone benchtops and glass splashbacks
- Gas cooktop, stainless steel oven and good size pantry
- Theatre room with plush carpet and sliding doors
- "Kids Retreat" outside 3 bedrooms and main bathroom
- Large master bedroom with walk around robe
- Stunning ensuite with double vanity, separate toilet and double shower
- Large double sliding doors to patio
- Extra large patio with polished concrete floors
- Sparkling inground pool with timber decking
- Glass pool fencing
- Concrete pad at side of house for extra ca

## 14 Ashmore Crescent | Burdell

area
residence (inc garage) 230m²
patio 255m²
total 255m²

floorplansolutions.com.au | marketing plans | 0409546939

This illustration is indicitive only and whilst care has been taken to produce an accurate representation, interested parties should undertake their own investigations