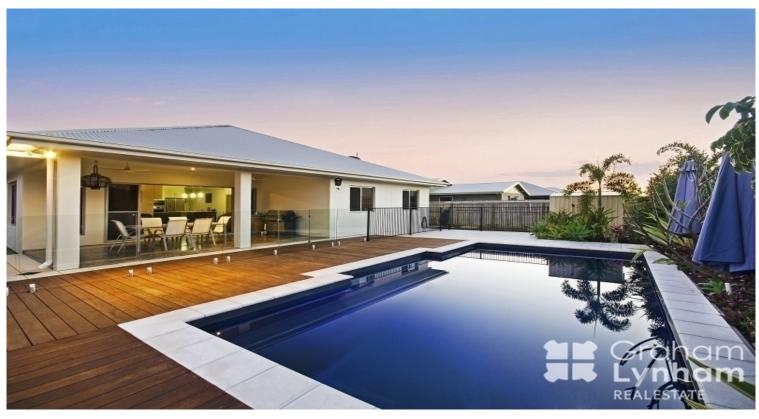

## THE PROPERTY

- 4 Good size bedrooms
- Large open plan living/dining area
- Stunning kitchen with stone benchtops and glass splashbacks
- Gas cooktop, stainless steel oven and good size pantry
- Theatre room with plush carpet and sliding doors
- "Kids Retreat" outside 3 bedrooms and main bathroom
- Large master bedroom with walk around robe
- Stunning ensuite with double vanity, separate toilet and double shower
- Large double sliding doors to patio
- Extra large patio with polished concrete floors
- Sparkling inground pool with timber decking
- Glass pool fencing
- Concrete pad at side of house for extra ca