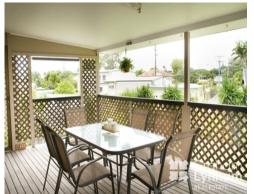

## Large Deck, Renovated Throughout

Ideally located this family home promises an unrivaled lifestyle. The generously proportioned floor plan has been beautifully renovated throughout and the homes large deck at the back only adds to its appeal.

## THE PROPERTY

- Air-conditioning to living area
- 3 Bedrooms
- Polished timber floors
- 2 bedrooms Air conditioned with split systems
- New kitchen with modern appliances and ample bench and storage space
- Spacious living area
- Separate dining area
- Lockable underneath
- Large deck perfect for entertaining
- 611sqm allotment
- Fully fenced
- Storage underneath
- Owner will install a split system in the  $\ensuremath{\text{l}}$