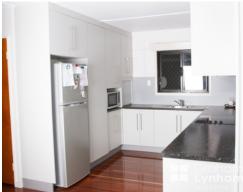

## THE PROPERTY

- Air-conditioning to living area
- 3 Bedrooms
- Polished timber floors
- 2 bedrooms Air conditioned with split systems
- New kitchen with modern appliances and ample bench and storage space
- Spacious living area
- Separate dining area
- Lockable underneath
- Large deck perfect for entertaining
- 611sqm allotment
- Fully fenced
- Storage underneath
- Owner will install a split system in the  $\ensuremath{\text{l}}$