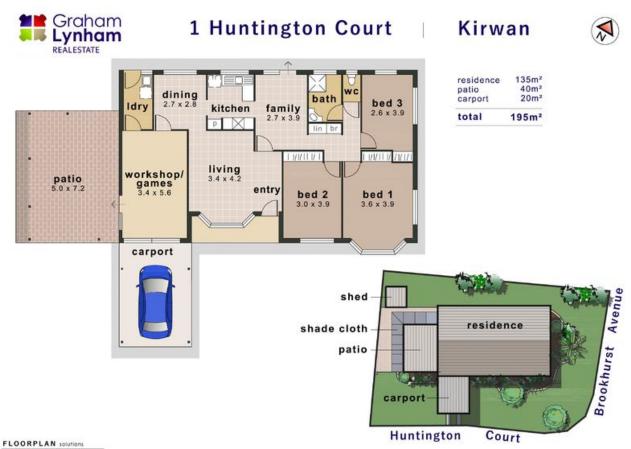

Area:

668 m2

## **Beautifully Quiet Street - Central Location**

Just footsteps from everything Kirwan has to offer is this fresh well presented home. This solid brick, three bedroom home offers a versatile floor plan created for easy family living and entertaining. Well located in a quiet neighbourhood the home is within easy access to parkland, schools and local shopping.

## THE PROPERTY

3

- 3 Bedrooms with built-in wardrobes
- Large modern kitchen
- Separate living & dining area

- Study area off kitchen
- Air conditioning to two bedrooms and living areas
- Main bathroom features shower with separate toilet
- Internal laundry
- Carport has been enclosed to allow the opportunity of a rumpus
- Covered entertainment area
- Large 668sqm corner allotment
- Within Kirwan State school catchment zone