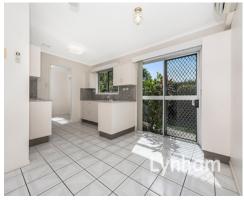

## THE PROPERTY

3

- 3 Bedrooms with built-in wardrobes
- Large modern kitchen
- Separate living & dining area

- Study area off kitchen
- Air conditioning to two bedrooms and living areas
- Main bathroom features shower with separate toilet
- Internal laundry
- Carport has been enclosed to allow the opportunity of a rumpus
- Covered entertainment area
- Large 668sqm corner allotment
- Within Kirwan State school catchment zone