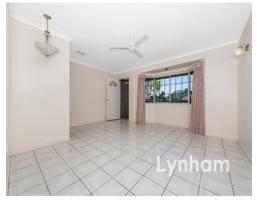

## THE PROPERTY

3

- 3 Bedrooms with built-in wardrobes
- Large modern kitchen
- Separate living & dining area

- Study area off kitchen
- Air conditioning to two bedrooms and living areas
- Main bathroom features shower with separate toilet
- Internal laundry
- Carport has been enclosed to allow the opportunity of a rumpus
- Covered entertainment area
- Large 668sqm corner allotment
- Within Kirwan State school catchment zone