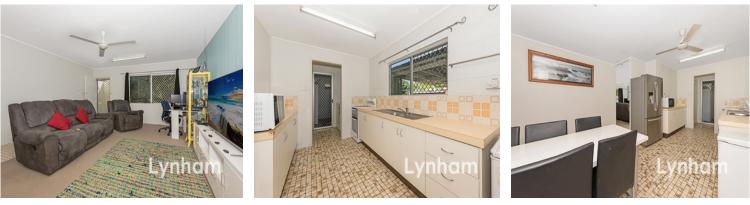

## THE PROPERTY

- 3 bedroom
- Large galley style kitchen with ample storage
- Separate living and dining area
- Renovated bathroom with separate toilet
- Large covered entertainment area
- Garden Shed
- Internal laundry
- Large 696sqm allotment