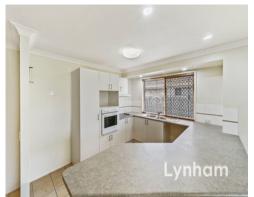

## THE PROPERTY

- 4 generous size bedrooms
- Large family/dining area
- Large living area
- Modern kitchen with ample storage
- Family size main bathroom
- Master bedroom has private ensuite and built-in wardrobe
- Main bathroom with separate shower and bath as well as separate toilet
- Fully air conditioned
- Patio overlooking large back yard
- 666sqm allotment
- Internal laundry
- Walking distance to New Coles complex on T