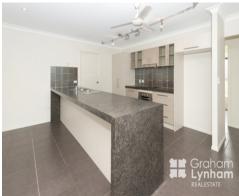

## THE PROPERTY:

- 4 good size bedrooms
- Master bedroom has en-suite and walk in robe
- Ensuite has double vanity
- Family sized main bathroom with separate bath & shower
- Large kitchen w/dishwasher
- Ample storage
- Stainless steel appliances
- Theatre Room
- Open living with dining and family room
- Fully air conditioned
- Fully fenced with double gate access to re