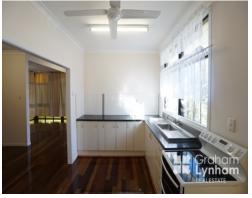

## THE PROPERTY

- 3 Good size bedrooms
- Large living area
- Separate dining area
- Modern kitchen with new oven
- Polished timber floors throughout
- Modern renovated bathroom
- Single carport
- Large lock up storage area
- Entertaining area at rear
- Laundry
- Large fully fenced yard
- Short drive to Vincent Village shopping ce