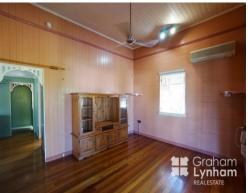

## **Beautiful Queenslander In The Heart of The City**

A beautiful old Queenslander featuring 2 bedrooms all with air cons and stand alone robes. A large sun room running on the front of the house with windows allowing for bright light to flow through the house and beautiful breezes to keep the house cooler. The property is fenced and has a small garden shed as well as the carport alongside.

THE PROPERTY

- 2 bedrooms
- 1 bathroom
- All windows screened
- Single carport
- Underneath open for entertaining
- Large backyard
- NBN ready
- Fully fenced
- Standalone cupboards in both bedrooms
- Gas stove