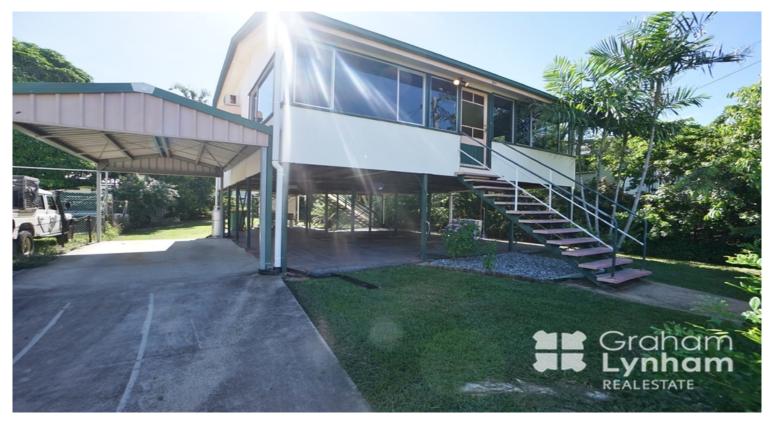

## **Beautiful Queenslander In The Heart of The City**

A beautiful old Queenslander featuring 2 bedrooms all with air cons and stand alone robes. A large sun room running on the front of the house with windows allowing for bright light to flow through the house and beautiful breezes to keep the house cooler. The property is fenced and has a small garden shed as well as the carport alongside.

THE PROPERTY

- 2 bedrooms
- 1 bathroom
- All windows screened
- Single carport
- Underneath open for entertaining
- Large backyard
- NBN ready
- Fully fenced
- Standalone cupboards in both bedrooms
- Gas stove