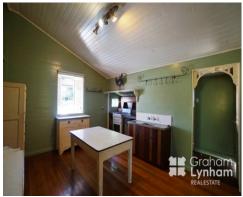

## **Beautiful Queenslander In The Heart of The City**

A beautiful old Queenslander featuring 2 bedrooms all with air cons and stand alone robes. A large sun room running on the front of the house with windows allowing for bright light to flow through the house and beautiful breezes to keep the house cooler. The property is fenced and has a small garden shed as well as the carport alongside.

THE PROPERTY

- 2 bedrooms
- 1 bathroom
- All windows screened
- Single carport
- Underneath open for entertaining
- Large backyard
- NBN ready
- Fully fenced
- Standalone cupboards in both bedrooms
- Gas stove