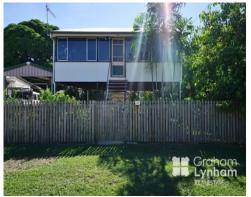

## **Beautiful Queenslander In The Heart of The City**

A beautiful old Queenslander featuring 2 bedrooms all with air cons and stand alone robes. A large sun room running on the front of the house with windows allowing for bright light to flow through the house and beautiful breezes to keep the house cooler. The property is fenced and has a small garden shed as well as the carport alongside.

THE PROPERTY

- 2 bedrooms
- 1 bathroom
- All windows screened
- Single carport
- Underneath open for entertaining
- Large backyard
- NBN ready
- Fully fenced
- Standalone cupboards in both bedrooms
- Gas stove