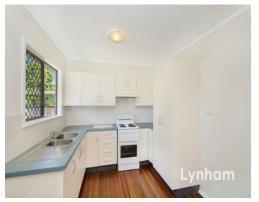

## THE PROPERTY

- -3 Bedrooms
- Renovated bathroom
- Polished timber floors
- Fully air conditioned
- Large combined lounge and dining area
- Modern kitchen
- Front verandah
- Good size yard with high timber fencing
- Garden shed
- Parking underneath
- Storage space underneath
- Recently re-painted
- Close proximity to Stockland Plaza and Wil