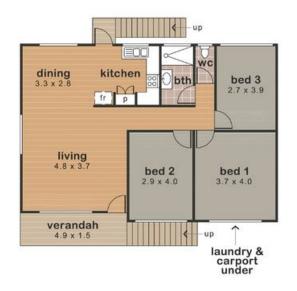

## THE PROPERTY

- -3 Bedrooms
- Renovated bathroom
- Polished timber floors
- Fully air conditioned
- Large combined lounge and dining area
- Modern kitchen
- Front verandah
- Good size yard with high timber fencing
- Garden shed
- Parking underneath
- Storage space underneath
- Recently re-painted
- Close proximity to Stockland Plaza and Wil

## 370 Fulham Road | Heatley

residence deck 96m² 7m<sup>2</sup> 25m<sup>2</sup> carport/ldry 128m<sup>2</sup>

total

FLOORPLAN solutions 0409546939 real estate plans

This illustration is indicitive only. Whilst care has been taken to produce an accurate representation, interested parties should undertake their own investigations