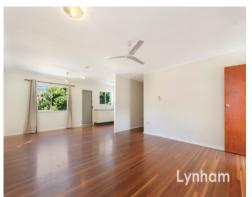

## THE PROPERTY

- -3 Bedrooms
- Renovated bathroom
- Polished timber floors
- Fully air conditioned
- Large combined lounge and dining area
- Modern kitchen
- Front verandah
- Good size yard with high timber fencing
- Garden shed
- Parking underneath
- Storage space underneath
- Recently re-painted
- Close proximity to Stockland Plaza and Wil