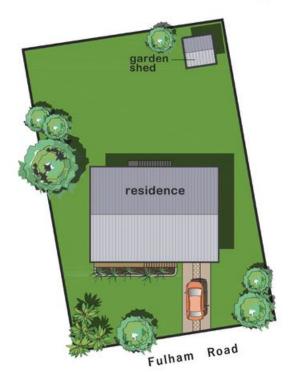

## THE PROPERTY

- -3 Bedrooms
- Renovated bathroom
- Polished timber floors
- Fully air conditioned
- Large combined lounge and dining area
- Modern kitchen
- Front verandah
- Good size yard with high timber fencing
- Garden shed
- Parking underneath
- Storage space underneath
- Recently re-painted
- Close proximity to Stockland Plaza and Wil

## 370 Fulham Road | Heatley

residence deck 96m² 7m<sup>2</sup> 25m<sup>2</sup> carport/ldry 128m<sup>2</sup>

total

FLOORPLAN solutions 0409546939 real estate plans

This illustration is indicitive only. Whilst care has been taken to produce an accurate representation, interested parties should undertake their own investigations