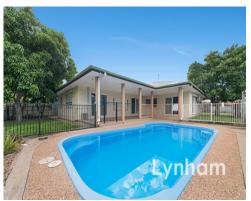

### THE PROPERTY

- 3 bedrooms all with built-in wardrobes
- Large 40sqm multi-use room ideal for teenagers or young adults
- 2 large bathrooms
- Combined living and dining areas
- Separate family room
- Modern Galley style kitchen with ample storage
- Fully air conditioned; ceiling fans throughout
- Large patio overlooking the in-ground pool
- Solar hot water
- Fully landscaped in a quiet cul-de-sac
- Easy access to the Ring Road for access to