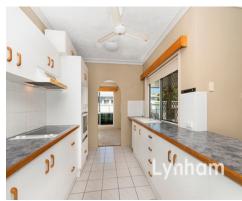

### THE PROPERTY

- 3 bedrooms all with built-in wardrobes
- Large 40sqm multi-use room ideal for teenagers or young adults
- 2 large bathrooms
- Combined living and dining areas
- Separate family room
- Modern Galley style kitchen with ample storage
- Fully air conditioned; ceiling fans throughout
- Large patio overlooking the in-ground pool
- Solar hot water
- Fully landscaped in a quiet cul-de-sac
- Easy access to the Ring Road for access to