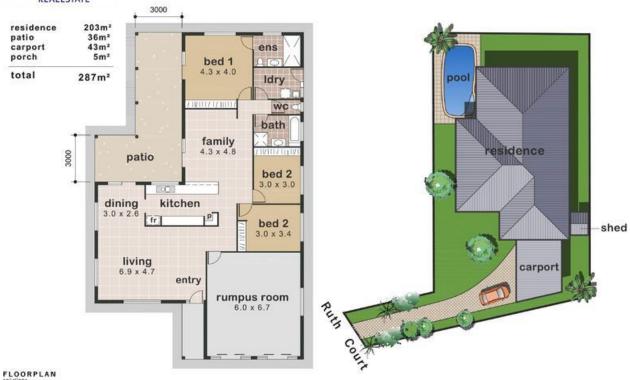

### THE PROPERTY

- 3 bedrooms all with built-in wardrobes
- Large 40sqm multi-use room ideal for teenagers or young adults
- 2 large bathrooms
- Combined living and dining areas
- Separate family room
- Modern Galley style kitchen with ample storage
- Fully air conditioned; ceiling fans throughout
- Large patio overlooking the in-ground pool
- Solar hot water
- Fully landscaped in a quiet cul-de-sac
- Easy access to the Ring Road for access to

# 10 Ruth Court Condon

solutions 0409546939 real estate plans

This illustration is indicitive only. Whilst care has been taken to produce an accurate representation, interested parties should undertake their own investigations