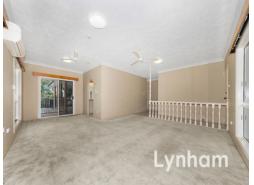

### THE PROPERTY

- 3 bedrooms all with built-in wardrobes
- Large 40sqm multi-use room ideal for teenagers or young adults
- 2 large bathrooms
- Combined living and dining areas
- Separate family room
- Modern Galley style kitchen with ample storage
- Fully air conditioned; ceiling fans throughout
- Large patio overlooking the in-ground pool
- Solar hot water
- Fully landscaped in a quiet cul-de-sac
- Easy access to the Ring Road for access to