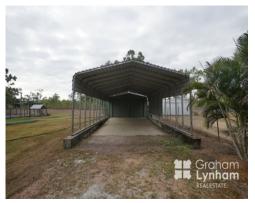

## 4473sqm allotment, Huge Shed, Pool

CANT MAKE INSPECTIONS FROM 9-5? NO PROBLEMS! CALL OUR OFFICE FOR AN AFTER HOURS APPOINTMENT

Nestled on a tranquil 4473sqm allotment that overlooks bushland, this inviting home will delight anyone seeking something different and special. It creates a relaxed ambiance and comes complete with a large two bay shed with huge carport extension. Enjoy natural beauty and excellent privacy, enjoy the pool and comfortably accommodate your family.