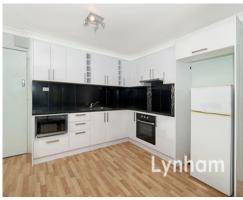

## THE PROPERTY

- 2 Good size bedrooms with built-in wardrobes
- Open plan living/dining area
- Renovated kitchen
- Renovated bathroom
- Fully air conditioned
- Separate laundry
- Complex parking
- Rearl Balcony
- Quiet, friendly complex