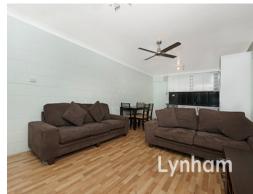

## THE PROPERTY

- 2 Good size bedrooms with built-in wardrobes
- Open plan living/dining area
- Renovated kitchen
- Renovated bathroom
- Fully air conditioned
- Separate laundry
- Complex parking
- Rearl Balcony
- Quiet, friendly complex