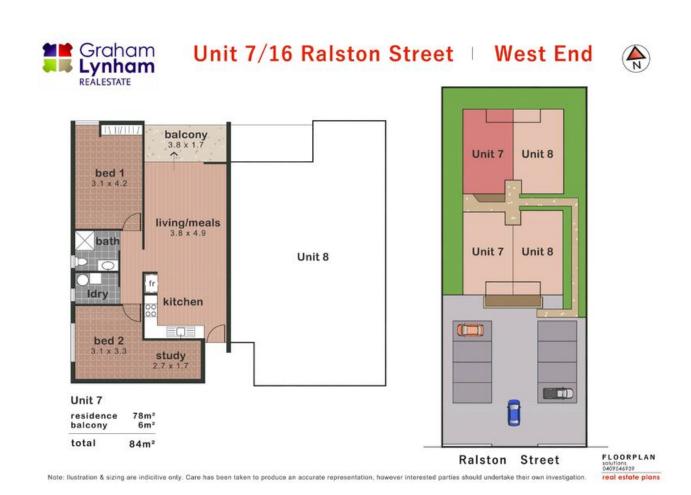

## **Renovated Unit Centrally Located In West End**

Positioned in the central heart of West End, Townsville and with fantastic convenience, this tastefully renovated, functional unit offers an enviable lifestyle.

## THE PROPERTY

- 2 Good size bedrooms with built-in wardrobes
- Open plan living/dining area
- Renovated kitchen
- Renovated bathroom
- Fully air conditioned
- Separate laundry
- Complex parking
- Rearl Balcony
- Quiet, friendly complex