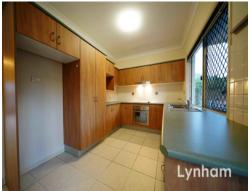

## THE PROPERTY

- 3 bedrooms
- 1 bathroom
- Built in robes
- Fully air conditioned
- Open plan living and dining
- Internal laundry
- Single lock up garage
- Easy to maintain lawns and gardens
- Small garden shed
- Small back patio