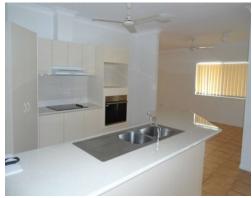

## THE PROPERTY

- 4 good size bedroom
- Two spacious tiled living and dining area
- Modern style kitchen
- Family sized main bathroom
- Master bedroom with ensuite
- Security screens throughout
- Ceiling fans throughout
- Double lock up garage
- Spacious backyard
- Undercover entertaining area
- Garden shed