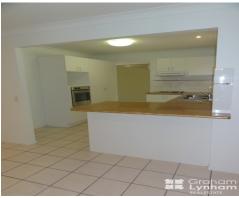

## **Great Family Home in Greenwood Estate**

This home is fully tiled throughout and has 4 bedrooms plus a study. Fully air conditioned, large living area and family room. Built-ins in all bedrooms and walk in robe in the main. Ample cupboard space in the hallway, ensuite, modern kitchen and bathrooms. Covered entertainment area with fully fenced yard. Double gates for side access and garden shed. Double lockup garage with remotes.