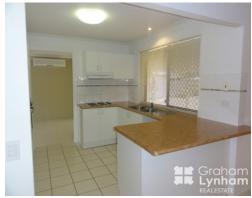

## **Great Family Home in Greenwood Estate**

This home is fully tiled throughout and has 4 bedrooms plus a study. Fully air conditioned, large living area and family room. Built-ins in all bedrooms and walk in robe in the main. Ample cupboard space in the hallway, ensuite, modern kitchen and bathrooms. Covered entertainment area with fully fenced yard. Double gates for side access and garden shed. Double lockup garage with remotes.