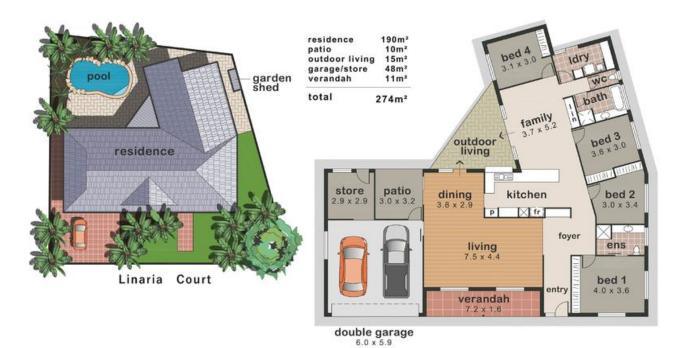

## The Property

- Three bedrooms with built ins
- Study or fourth bedroom with built ins
- Fifth bedroom with air conditioning enclosed in garage or Studio room/Storage
- Two living areas
- Air conditioning to living areas
- Internal Laundry
- Enclosed garage
- In ground pool
- Solar Panels
- Solar Hot water System
- Close to Fairfield Shopping Centre and Pre

## 2 Linaria Court | Annandale

FLOORPLAN solutions 0409546939 real estate plans

This illustration is indicitive only. Whilst care has been taken to produce an accurate representation, interested parties should undertake their own investigations