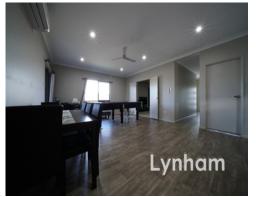

## THE PROPERTY

- 4 Bedrooms with built-in wardroes
- Master bedroom has walk-in wardrobe & private ensuite
- Large open plan living/dining area
- Separate theater room
- Chef kitchen with quality fittings
- Tiled living areas, carpeted bedrooms
- Fully air conditioned
- Great size patio