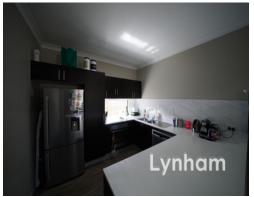

## THE PROPERTY

- 4 Bedrooms with built-in wardroes
- Master bedroom has walk-in wardrobe & private ensuite
- Large open plan living/dining area
- Separate theater room
- Chef kitchen with quality fittings
- Tiled living areas, carpeted bedrooms
- Fully air conditioned
- Great size patio