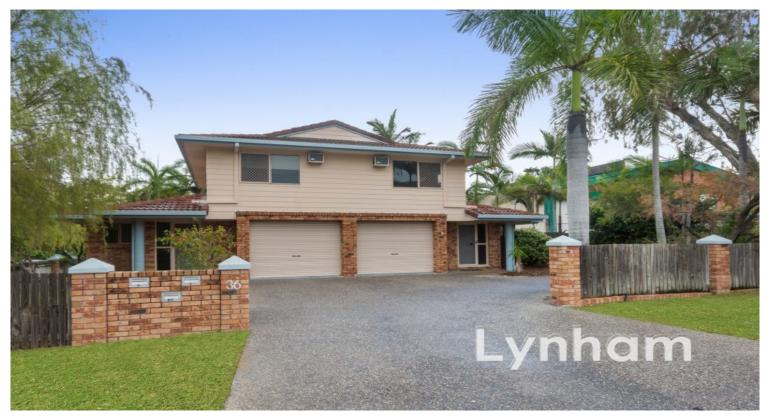

## **Double Storey Townhouse Opposite Bowls Club!**

Located in West End Townsville, opposite Cutheringa Bowls Club , this fully air conditioned freshly painted double storey townhouse is set in a neat complex of 4.

Built of red brick in 1990, the complex of four townhouses provides a low maintenance style of living with only a three neighbouring units.

Access to the unit is from the front of the complex or single lock up garage.