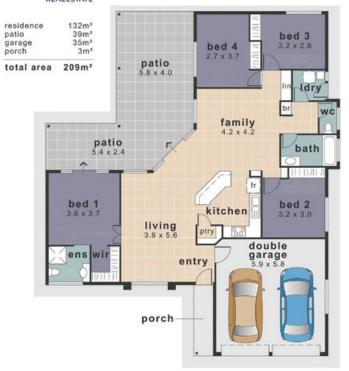

## THE PROPERTY

- 4 generous sized bedrooms
- Large open plan living and dining areas
- Modern kitchen
- Large tiled master bedroom with walk-in wardrobe and private ensuite
- Family size main bathroom with shower/bath combination and separate toilet.
- Internal laundry
- Double lock up garage
- Large tiled patio
- Large sliding doors that open up from livi

## 13 Lakewood Drive IDALIA

Lakewood Drive

FLOORPLAN solutions | real estate plans

Illustration is indicitive only. Whilst care has been taken to produce an accurate representation, interested parties should undertake their own investigations