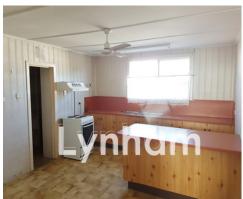

## THE PROPERTY

- Split level home
- Spacious 911m2 allotment with drive through access for boats, cars and trailers
- Three bedrooms with carpet upstairs
- One large bedroom with tiles downstairs
- Large Central kitchen
- Two bathrooms
- Rumpus room downstairs
- Walking distance to Garbutt central, IGA &