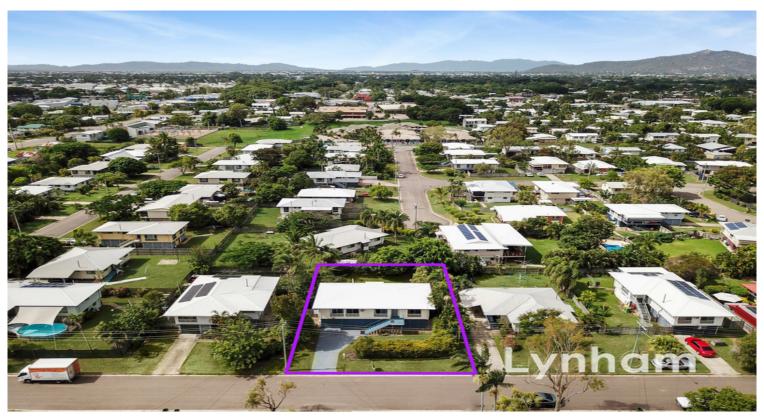

PRICE GUIDE: \$270,000.00

Area: 607 m2

## Sold By Nathan Lynham 0427695162

Fresh to the market this generous home offers a blank canvas to add your own personal features and create the perfect family home.

Sitting on a traditional 607sqm allotment in a popular family-orientated suburb the home is convenient to parklands, schools shopping centers, Townsville Hospital Lavarack Barracks and the University.