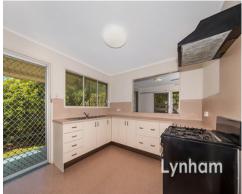

## THE PROPERTY

- Central kitchen with plenty of bench and storage space
- Large combined dining & lounge room
- Four generous bedrooms with built-in wardrobes
- Modern bathroom with combination bath/shower & separate toilet
- Ample storage throughout the home
- Fenced 607sqm allotment
- Concrete driveway leads to the double car