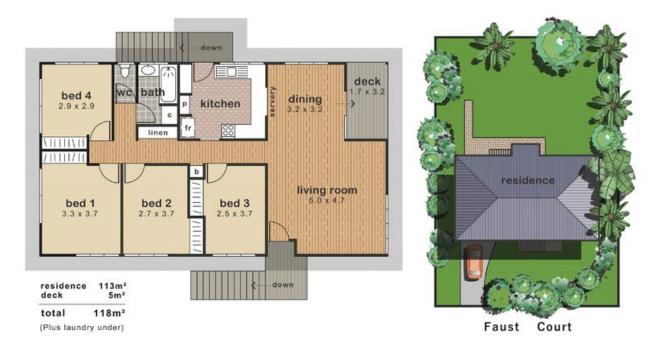

## THE PROPERTY

- Central kitchen with plenty of bench and storage space
- Large combined dining & lounge room
- Four generous bedrooms with built-in wardrobes
- Modern bathroom with combination bath/shower & separate toilet
- Ample storage throughout the home
- Fenced 607sqm allotment
- Concrete driveway leads to the double car

## 16 Faust Court | Aitkenvale

FLOORFLAN real estate plans

This illustration is indicitive only. Whilst care has been taken to produce an accurate representation, interested parties should undertake their own investigations