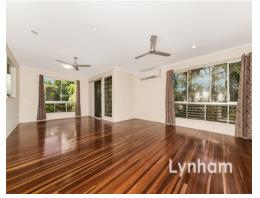

## THE PROPERTY

- Central kitchen with plenty of bench and storage space
- Large combined dining & lounge room
- Four generous bedrooms with built-in wardrobes
- Modern bathroom with combination bath/shower & separate toilet
- Ample storage throughout the home
- Fenced 607sqm allotment
- Concrete driveway leads to the double car