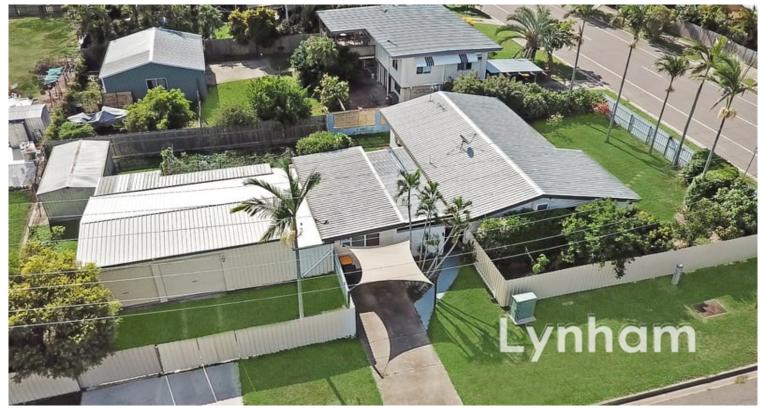

### Sold By Nathan Lynham 0427695162

This low maintenance three bedroom home in central location in Rasmussen represents an affordable entry to the Townsville property market.

Set on a 799 sqm corner allotment, with double bay shed, the home is well presented, and being minutes to Ross River offers a convenient location and great value.

#### THE PROPERTY

- Open plan lounge and dining
- 3 bedrooms with built-in wardrobes & air conditioning
- High ceilings to living and dining with exposed timber trusses
- Modern bathroom with separate toilet
- Modern kitchen
- Tiles through living and bedrooms
- Front porch area overlooking gardens and fruit trees
- Center breeze way linking the home to two separate rooms and shed
- 799sqm allotment
- Shed has water pressure hoist built into s