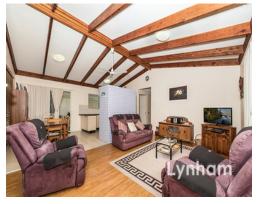

#### THE PROPERTY

- Open plan lounge and dining
- 3 bedrooms with built-in wardrobes & air conditioning
- High ceilings to living and dining with exposed timber trusses
- Modern bathroom with separate toilet
- Modern kitchen
- Tiles through living and bedrooms
- Front porch area overlooking gardens and fruit trees
- Center breeze way linking the home to two separate rooms and shed
- 799sqm allotment
- Shed has water pressure hoist built into s