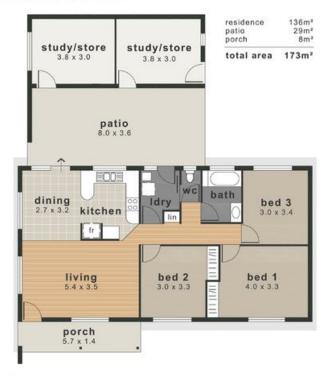

#### THE PROPERTY

- Open plan lounge and dining
- 3 bedrooms with built-in wardrobes & air conditioning
- High ceilings to living and dining with exposed timber trusses
- Modern bathroom with separate toilet
- Modern kitchen
- Tiles through living and bedrooms
- Front porch area overlooking gardens and fruit trees
- Center breeze way linking the home to two separate rooms and shed
- 799sqm allotment
- Shed has water pressure hoist built into s

## RASMUSSEN

FLOORPLAN solutions | real estate plans

Illustration is indicitive only. Whilst care has been taken to produce an accurate representation, interested parties should undertake their own investigations