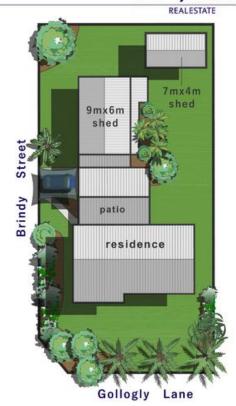

### Sold By Nathan Lynham 0427695162

This low maintenance three bedroom home in central location in Rasmussen represents an affordable entry to the Townsville property market.

Set on a 799 sqm corner allotment, with double bay shed, the home is well presented, and being minutes to Ross River offers a convenient location and great value.

#### THE PROPERTY

- Open plan lounge and dining
- 3 bedrooms with built-in wardrobes & air conditioning
- High ceilings to living and dining with exposed timber trusses
- Modern bathroom with separate toilet
- Modern kitchen
- Tiles through living and bedrooms
- Front porch area overlooking gardens and fruit trees
- Center breeze way linking the home to two separate rooms and shed
- 799sqm allotment
- Shed has water pressure hoist built into s

## RASMUSSEN

FLOORPLAN solutions | real estate plans

Illustration is indicitive only. Whilst care has been taken to produce an accurate representation, interested parties should undertake their own investigations