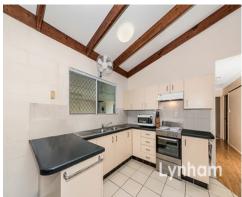

#### THE PROPERTY

- Open plan lounge and dining
- 3 bedrooms with built-in wardrobes & air conditioning
- High ceilings to living and dining with exposed timber trusses
- Modern bathroom with separate toilet
- Modern kitchen
- Tiles through living and bedrooms
- Front porch area overlooking gardens and fruit trees
- Center breeze way linking the home to two separate rooms and shed
- 799sqm allotment
- Shed has water pressure hoist built into s