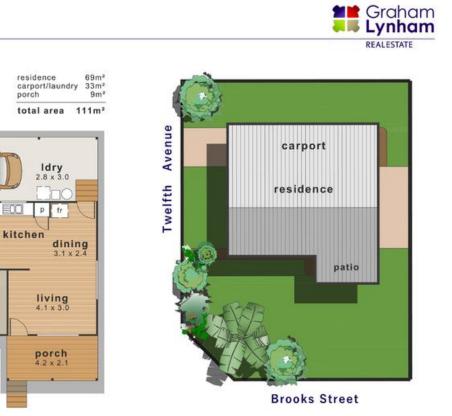

## 37 Brooks Street RAILWAY ESTATE

carport 8.2 x 3.0

bed 3 2.6 x 3.1

> bed 1 3.9 x 3.0

wc bath

lin

bed 2 2.7 x 3.0

FLOORPLAN solutions | real estate plans

Illustration is indicitive only. Whilst care has been taken to produce an accurate representation, interested parties should undertake their own investigations .