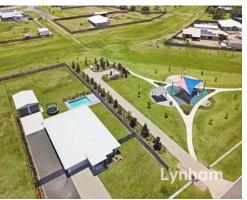

Area:

2302 m2

With a soft, romantic colour scheme, stunning designer touches and unparalleled location we urge you to view the home to experience family living at its finest.

THE PROPERTY:

- Massive 297sqm floorplan
- 2,302sqm fully fenced allotment
- 4 Large fully air-conditioned bedrooms with built-in wardrobes
- Kids retreat area, designated study nook and built in desk.
- Modern, well designed kitchen
- Stone benchtop
- SMEG appliances 900 mm oven, 5 burner ga