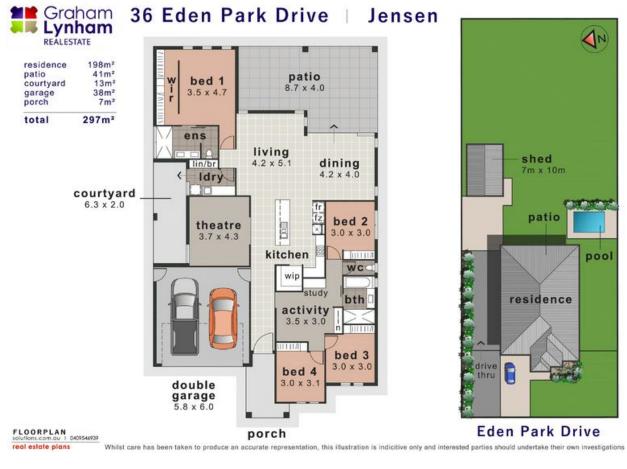

With a soft, romantic colour scheme, stunning designer touches and unparalleled location we urge you to view the home to experience family living at its finest.

THE PROPERTY:

- Massive 297sqm floorplan
- 2,302sqm fully fenced allotment
- 4 Large fully air-conditioned bedrooms with built-in wardrobes
- Kids retreat area, designated study nook and built in desk.
- Modern, well designed kitchen
- Stone benchtop
- SMEG appliances 900 mm oven, 5 burner ga