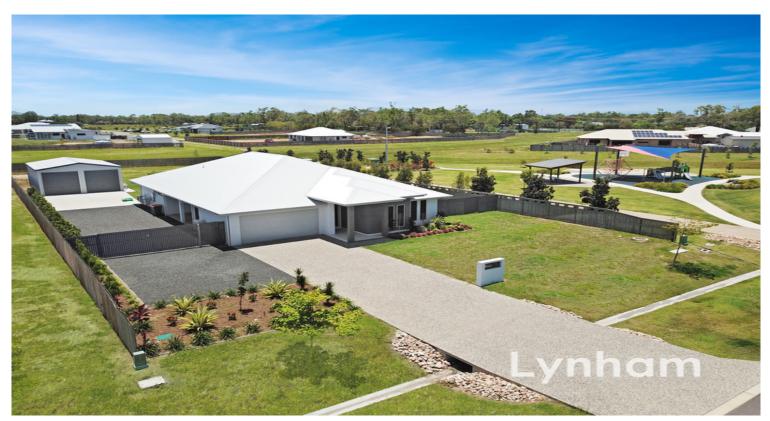

Area:

2302 m2

With a soft, romantic colour scheme, stunning designer touches and unparalleled location we urge you to view the home to experience family living at its finest.

THE PROPERTY:

- Massive 297sqm floorplan
- 2,302sqm fully fenced allotment
- 4 Large fully air-conditioned bedrooms with built-in wardrobes
- Kids retreat area, designated study nook and built in desk.
- Modern, well designed kitchen
- Stone benchtop
- SMEG appliances 900 mm oven, 5 burner ga