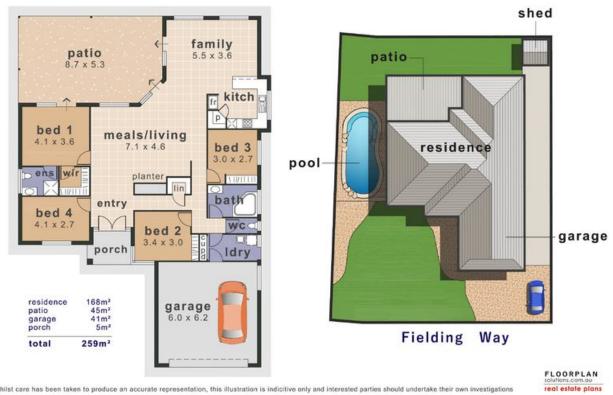

## THE PROPERTY

- 4 generous size bedrooms
- Large master bedroom with ensuite
- Open plan large lounge, family & dining areas
- Large central kitchen
- Open plan layout
- Family size main bathroom with combination shower and spa bath
- Separate toilet
- Internal laundry
- Impressive covered entertaining area over looking in-ground pool
- Freshly painted internally
- Short drive to Willows Shopping Centre and

## 12 Fielding Way Kirwan

Whilst care has been taken to produce an accurate representation, this illustration is indicitive only and interested parties should undertake their own investigations