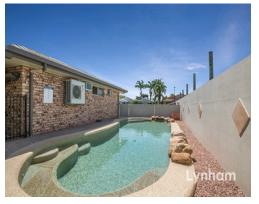

## THE PROPERTY

- 4 generous size bedrooms
- Large master bedroom with ensuite
- Open plan large lounge, family & dining areas
- Large central kitchen
- Open plan layout
- Family size main bathroom with combination shower and spa bath
- Separate toilet
- Internal laundry
- Impressive covered entertaining area over looking in-ground pool
- Freshly painted internally
- Short drive to Willows Shopping Centre and