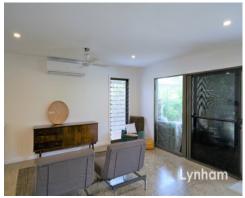

## THE PROPERTY

- Fully air-conditioned
- 4 Large bedroom
- Large main bathroom with large walk-in wardrobe and ensuite
- Large combined living and dining
- Separate sitting room/theater room to the front
- Newly renovated kitchen with stainless steel appliances
- Large Main bathroom with separate bath and shower
- Large patio overlook spacious back yard
- Fully fenced yard
- Situated in a court with minimal through t