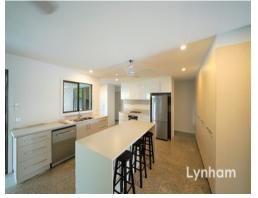

## THE PROPERTY

- Fully air-conditioned
- 4 Large bedroom
- Large main bathroom with large walk-in wardrobe and ensuite
- Large combined living and dining
- Separate sitting room/theater room to the front
- Newly renovated kitchen with stainless steel appliances
- Large Main bathroom with separate bath and shower
- Large patio overlook spacious back yard
- Fully fenced yard
- Situated in a court with minimal through t