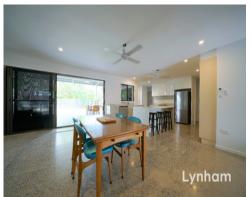

## THE PROPERTY

- Fully air-conditioned
- 4 Large bedroom
- Large main bathroom with large walk-in wardrobe and ensuite
- Large combined living and dining
- Separate sitting room/theater room to the front
- Newly renovated kitchen with stainless steel appliances
- Large Main bathroom with separate bath and shower
- Large patio overlook spacious back yard
- Fully fenced yard
- Situated in a court with minimal through t