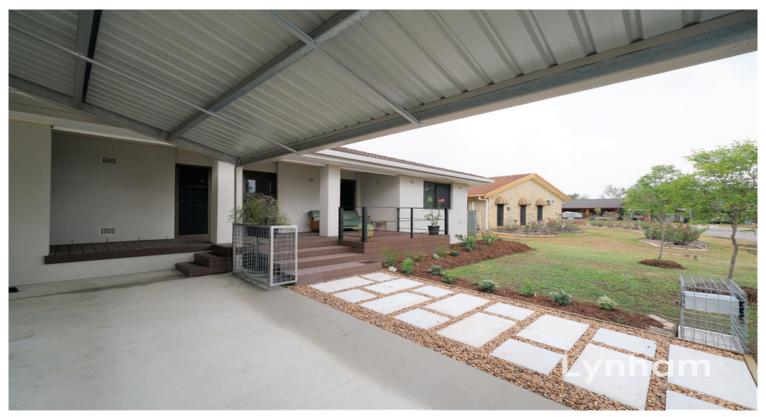

## THE PROPERTY

- Fully air-conditioned
- 4 Large bedroom
- Large main bathroom with large walk-in wardrobe and ensuite
- Large combined living and dining
- Separate sitting room/theater room to the front
- Newly renovated kitchen with stainless steel appliances
- Large Main bathroom with separate bath and shower
- Large patio overlook spacious back yard
- Fully fenced yard
- Situated in a court with minimal through t